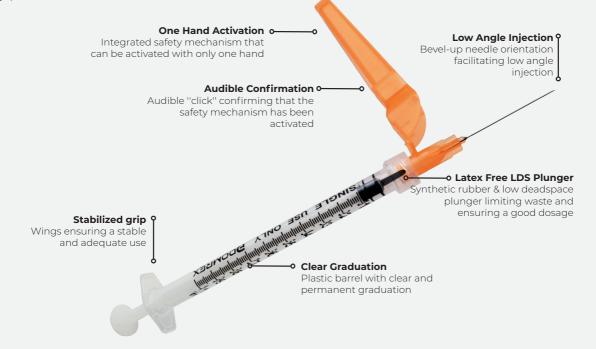

## **BENEFITS** –

- One-handed activation (thumb or on a hard surface)
- ➡ Integrated needle guard
- Premium quality needle
- Very competitive price encouraging conversion from regular to safety products
- ➡ Faster identification (needle guard in the same color as the needle)

- Audible confirmation click
- Plastic cylinder with clear graduation and latex-free
- Upward-facing bevel for easy low-angle injections
- Intuitive and easy-to-activate operation (minimal training required)