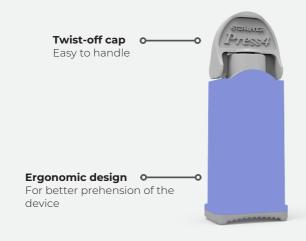

## PRESS4 PRESSURE ACTIVATED SAFETY LANCET

The Press4 safety lancet is available in various gauges and incision depths. The high-quality lancet is contact activated and allows safety and comfort for the patient and the user. With the improved safety lancet Press4, capillary blood sampling has never been so easy and safe.

## **BENEFITS**

- ♣ Contact activated
- + For capillary blood sampling use
- → Improved ergonomic design
- ♣ Pre-loaded needle
- ➡ Visual confirmation of use

| GENERAL VISUAL                          | PRODUCT CODE | NEEDLE SIZE | DEPTH       | PACKAGING     |
|-----------------------------------------|--------------|-------------|-------------|---------------|
| PRESS4 Pressure Activated Safety Lancet |              |             |             |               |
|                                         | 05-081720B   | 17 G        | 2mm Blade   |               |
|                                         | 05-081818B   | 18 G        | 1.8mm Blade |               |
|                                         | 05-082118    | 21 G        | 1.8mm       |               |
|                                         | 05-082122    | 21 G        | 2.2mm       | 100 units/box |
|                                         | 05-082618    | 26 G        | 1.8mm       | 10 boxes/case |
|                                         | 05-082818    | 28 G        | 1.8mm       |               |
|                                         | 05-083015    | 30 G        | 1.5mm       |               |
|                                         | 05-083018    | 30 G        | 1.8mm       |               |