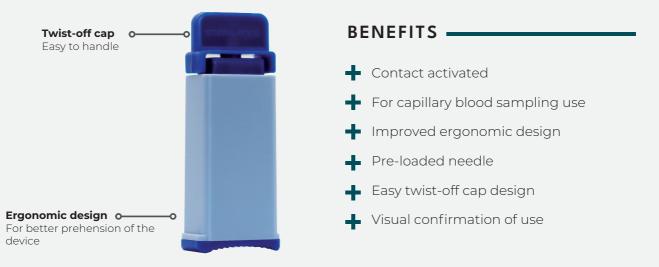

## PRESS2 PRESSURE ACTIVATED SAFETY LANCET

The Press2 safety lancet is available in various gauges and incision depths. The high-quality needle is contact activated and allows safety and comfort for the patient and the user.