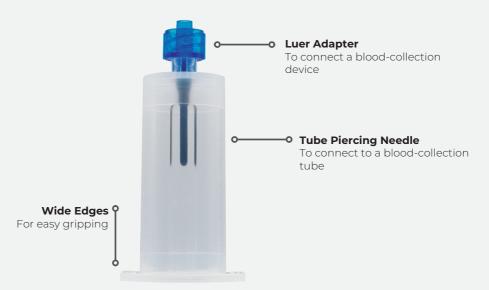

## DOMREX\* BLOOD COLLECTION HOLDER WITH LUER ADAPTER

The DOMREX™ Blood Collection Holder with Luer Adapter is designed to reduce the risk of contact with bloodborne pathogens, compared to reusable holders.

In addition to being sterile and non-pyrogenic, these holders are equipped with a Luer Lock tip, a Luer adapter and a tube piercing needle.

## **BENEFITS** -

- Sterile in individual blister
- ♣ Thread adaptable to all types of needles
- ★ The edge at the base of the barrel facilitates easy handling.
- + Accepts all types of collection tubes
- ★ The size and shape do not hamper the sampling technique